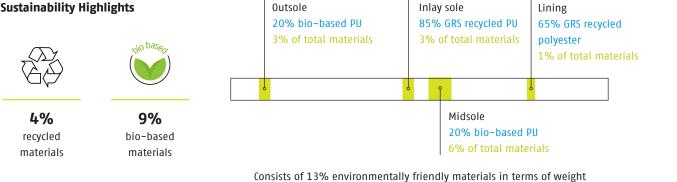

| Materials Overview |                              | grams per<br>shoe | % of<br>shoe |
|--------------------|------------------------------|-------------------|--------------|
| Inlay sole         | PU – 85% GRS recycled        | 36gr              | 6%           |
| Lining             | Polyester – 65% GRS recycled | 13gr              | 2%           |
| Upper part         | Microfiber                   | 53gr              | 9%           |
| Midsole            | PU – 20% bio-based           | 185gr             | 30%          |
| Outsole            | PU – 20% bio-based           | 105gr             | 17%          |

|                  |                              | grams per<br>shoe | % of<br>shoe |
|------------------|------------------------------|-------------------|--------------|
| Тоесар           | Aluminum                     | 72gr              | 12%          |
| Anti-penetration | Polyester – 20% GRS recycled | 88gr              | 14%          |

## **Sustainability Highlights**